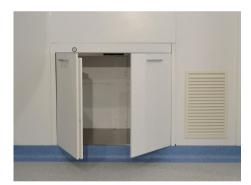

## Pass-Through cabinet

Double door pass-through cabinet with structure in stainless steel AISI 304 and doors in steel or betacryl.

Closed perimeter, can be opened from dirty side/ clean side by n. 2 hinged doors with perimeter dust-proof gaskets. Smooth bottom. Doors with electric interlock that does not allow the simultaneous opening of doors dirty side/ clean side. Door release through button with green/ red indicator light. Mounting on stainless steel plinth H 100 mm. Absence of sharp edges and contact cuts that can also be reached during maintenance and cleaning operations. Panels with smooth, washable surfaces.