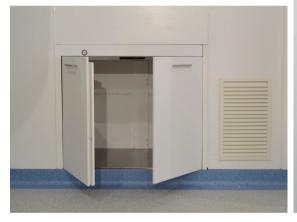

## Pass-Through cabinet

Double door pass-through cabinet with structure in stainless steel AISI 304 and doors in steel or betacryl.

Closed perimeter, can be opened from dirty side/ clean side by n. 2 hinged doors with perimeter dust-proof gaskets. Smooth bottom. Doors with electric interlock that does not allow the simultaneous opening of doors dirty side/ clean side. Door release through button with green/ red indicator light. Mounting on stainless steel plinth H 100 mm. Absence of sharp edges and contact cuts that can also be reached during maintenance and cleaning operations. Panels with smooth, washable surfaces.