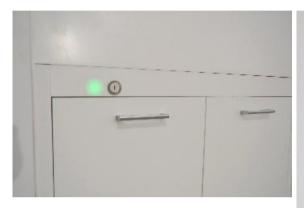

## Pass-Through cabinet

Double door pass-through cabinet with structure in stainless steel AISI 304 and doors in steel or betacryl.

Closed perimeter, can be opened from dirty side/ clean side by n. 2 hinged doors with perimeter dust-proof gaskets. Smooth bottom. Doors with electric interlock that does not allow the simultaneous opening of doors dirty side/ clean side. Door release through button with green/ red indicator light. Mounting on stainless steel plinth H 100 mm. Absence of sharp edges and contact cuts that can also be reached during maintenance and cleaning operations. Panels with smooth, washable surfaces.