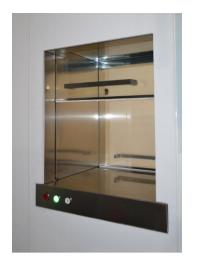

Vector

Pass-Through windows and Pass-Through cabinet made of AISI 304 Scotch-Brite stainless steel with interlocked locks

AISI 304 stainless steel

Double door pass-throught window made of 10/10 mm stainless steel AISI 304 with safety glass doors 10 mm both interlocked with stainless steel handle for ergonomic opening, with self-lubricating Teflon sliding and dust-proof gaskets. Interlocked opening and closing mechanism with balancing for precise and fluid positioning.