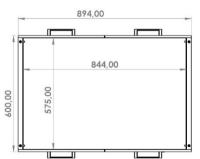

self-lubricating Teflon sliding and dust-proof gaskets. Interlocked opening and closing mechanism with balancing for precise and fluid positioning.





576.00

600.00

## Pass-Through cabinet

Double door pass-through cabinet with structure in stainless steel AISI 304 and doors in steel or betacryl.

Closed perimeter, can be opened from dirty side/ clean side by n. 2 hinged doors with perimeter dust-proof gaskets. Smooth bottom. Doors with electric interlock that does not allow the simultaneous opening of doors dirty side/ clean side. Door release through button with green/ red indicator light. Mounting on stainless steel plinth H 100 mm. Absence of sharp edges and contact cuts that can also be reached during maintenance and cleaning operations. Panels with smooth, washable surfaces.







Cod. Prod.: TLW MS PSTR CAB 001



Techlab Works s.r.l.
Via Macello, 15D
95030, Mascalucia(CT), Italia
Tel: (+39) 095.094.29.76
Fax: (+39) 095.673.58.16
www.techlabworks.com
info@techlabworks.com





NB: Specifications, designs and accessories are subject to change without notice and obligation on the part of the manufacturer.