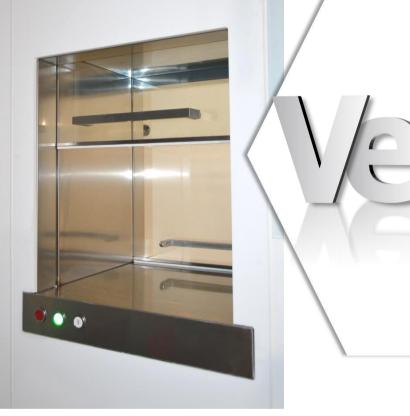

Vector

Pass-Through windows and Pass-Through cabinet made of AISI 304 Scotch-Brite stainless steel with interlocked locks

AISI 304 stainless steel

Double door pass-throught window made of 10/10 mm stainless steel AISI 304 with safety glass doors 10 mm both interlocked with stainless steel handle for ergonomic opening, with self-lubricating Teflon sliding and dust-proof gaskets. Interlocked opening and closing mechanism with balancing for precise and fluid positioning.