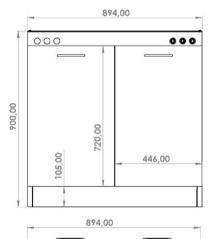

## Pass-Through cabinet

Double door pass-through cabinet with structure in stainless steel AISI 304 and doors in steel or betacryl.

Closed perimeter, can be opened from dirty side/ clean side by n. 2 hinged doors with perimeter dust-proof gaskets. Smooth bottom. Doors with electric interlock that does not allow the simultaneous opening of doors dirty side/ clean side. Door release through button with green/ red indicator light. Mounting on stainless steel plinth H 100 mm. Absence of sharp edges and contact cuts that can also be reached during maintenance and cleaning operations. Panels with smooth, washable surfaces.