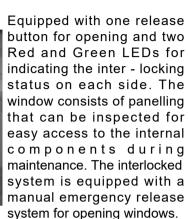

Vector

Pass-Through windows and Pass-Through cabinet made of AISI 304 Scotch-Brite stainless steel with interlocked locks

AISI 304 stainless steel

Double door pass-throught window made of 10/10 mm stainless steel AISI 304 with safety glass doors 10 mm both interlocked with stainless steel handle for ergonomic opening, with self-lubricating Teflon sliding and dust-proof gaskets. Interlocked opening and closing mechanism with balancing for precise and fluid positioning.