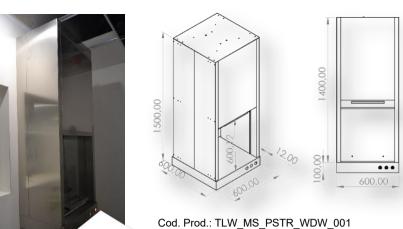

Vector







Pass-Through windows and Pass-Through cabinet made of AISI 304 Scotch-Brite stainless steel with interlocked locks





AISI 304 stainless steel









Double door pass-throught window made of 10/10 mm stainless steel AISI 304 with safety glass doors 10 mm both interlocked with stainless steel handle for ergonomic opening, with self-lubricating Teflon sliding and dust-proof gaskets. Interlocked opening and closing mechanism with balancing for precise and fluid positioning.





576.00

600.00

## Pass-Through cabinet

Double door pass-through cabinet with structure in stainless steel AISI 304 and doors in steel or betacryl.

Closed perimeter, can be opened from dirty side/ clean side by n. 2 hinged doors with perimeter dust-proof gaskets. Smooth bottom. Doors with electric interlock that does not allow the simultaneous opening of doors dirty side/ clean side. Door release through button with green/ red indicator light. Mounting on stainless steel plinth H 100 mm. Absence of sharp edges and contact cuts that can also be reached during maintenance and cleaning operations. Panels with smooth, washable surfaces.







Cod. Prod.: TLW MS PSTR CAB 001



Techlab Works s.r.l.
Via Macello, 15D
95030, Mascalucia(CT), Italia
Tel: (+39) 095.094.29.76
Fax: (+39) 095.673